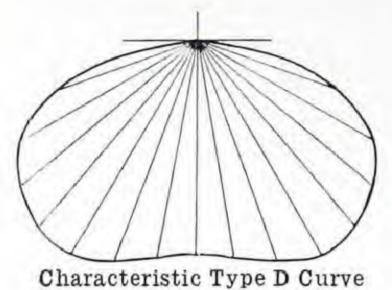

CUTTER REFLECTORS As no single unit or lamp has been found applicable to all lighting requirements, we have designed a complete line of reflectors in several shapes and sizes to accommodate different sizes of lamps and to accomplish varied results. Characteristic curves for each style of reflector as shown on the following pages, will assist the illuminating engineer in selecting proper equipment for any particular installation.

Distribution Curve for 250 C. P. Lamp and 18-inch Radial Bowl Reflector with Large Refractor